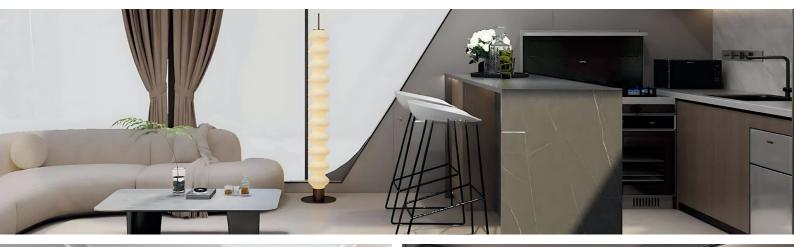

# 2-bed Eco Lodge

£95,950 Model K70

Discover the future of living with the 2-bedroom K70 eco capsule, a cutting-edge, prefabricated studio.

Picture yourself enjoying a 38 m<sup>2</sup> space, complete with a panoramic balcony, intelligent access control, integrated lighting, and stylish, customisable interiors. Then imagine living in a sleek, modern space with a strong steel structure, advanced insulation to keep you comfortable, and smart home features that make life easier.

### **Key Features**

- Open-Plan Living: Seamlessly integrated kitchen, dining, and living areas for modern lifestyles.
- Energy-Efficient Design: High-performance insulation and triple-glazed windows to reduce energy consumption.
- Sustainable Materials: Built using ecocertified timber and non-toxic finishes.