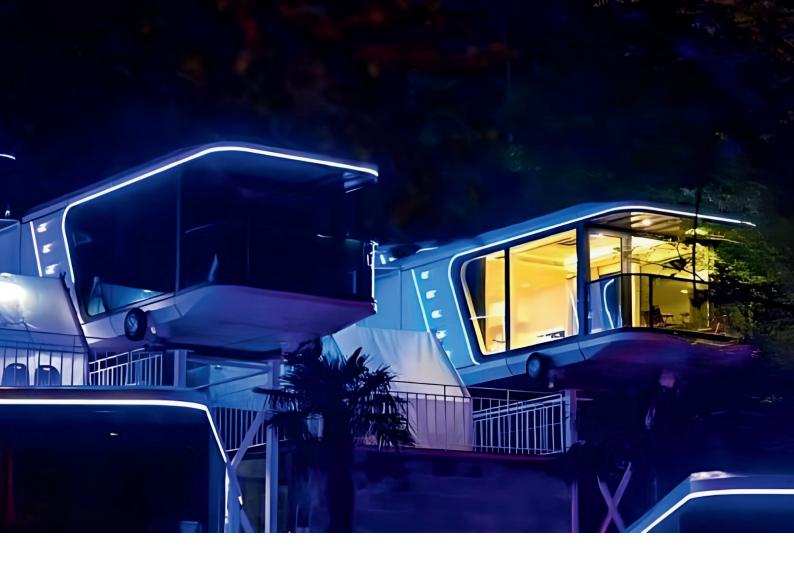

Our studios are eco-friendly dwellings inspired by astronaut living quarters.

Made with lightweight materials, they have a sleek design that maximises space using multi-functional furniture and built-in storage.

Smart technology lets you control the interior environment easily, while solar panels and energy-efficient systems ensure sustainability.

Whether you're looking to create a serene retreat, a stylish home office, or a unique Airbnb experience, our capsule lodges provide the ideal solution.