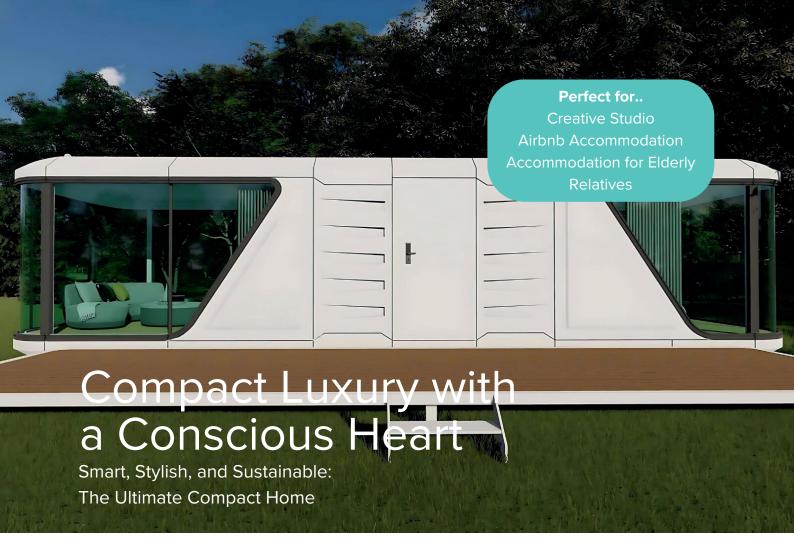

### 1-bed Eco Lodge

£89,950 Model K50

The K50 1-bedroom eco lodge combines compact living with modern luxury, offering 28m<sup>2</sup> of innovative, space-efficient design. Its sleek, eco-friendly construction features energy-efficient systems and sustainable materials, ensuring a minimal environmental footprint while providing maximum comfort.

Perfect for various uses such as a guest retreat or a stylish home office, the K50 delivers both functionality and elegance in a compact footprint.

### **Key Features**

- Space-Saving Design: Ingeniously designed storage solutions and multi-functional spaces.
- Green Roof Option: Enhance your home's insulation and aesthetics with a living roof.
- Water Conservation: Low-flow fixtures and greywater recycling to minimise water usage.