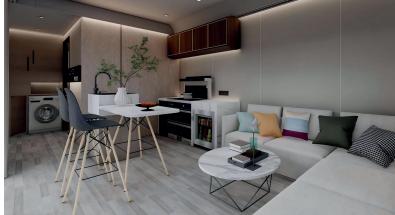

### **Apple Cabin**

£36,000 Model Apple Cabin 1

The Apple Cabin 1 is a compact yet luxurious living space designed for modern, sustainable living. Offering 12.5m<sup>2</sup> of intelligently designed interiors, it features a kitchen and bathroom with energy-efficient systems and eco-friendly materials that minimise environmental impact without sacrificing comfort.

Ideal for use as a minimalist lodge, guest suite, or remote office, the Apple Cabin 1 combines style, functionality, and sustainability in one elegant package.

### **Key Features**

- Compact Efficiency: The Apple Cabin maximises space with essential amenities in a 12.5 square meter design.
- Smart Home Features: Integrated intelligent systems provide modern convenience and comfort.
- Durable and Sustainable: Built with a steel frame and advanced insulation for long-lasting, energyefficient living.