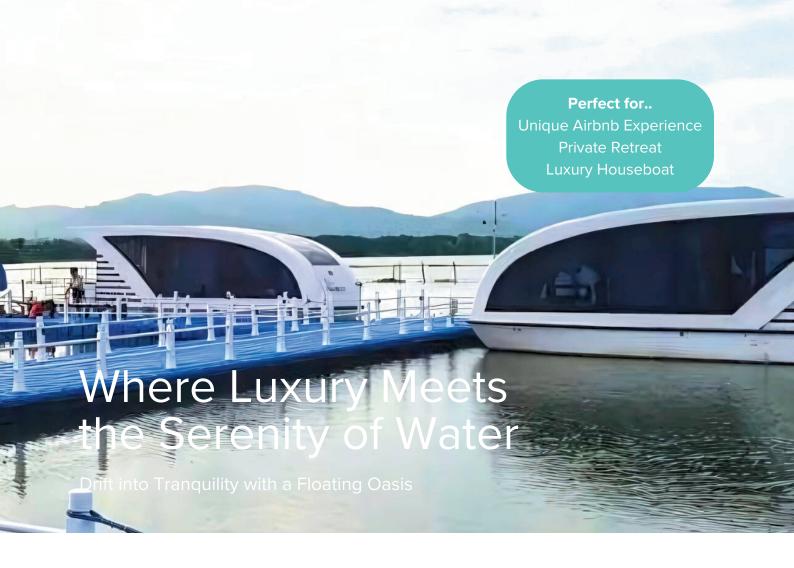

# Floating Lodge

£103,800 Model FH90

The Floating Lodge is a luxurious and eco-friendly floating home designed for those who seek a unique and serene living experience on the water. With a spacious 40 square meter interior, this floating lodge features modern amenities, sustainable construction materials, and panoramic views, providing an unparalleled connection to nature.

Ideal for both residential and holiday use, the FH90 combines innovative design with comfort and style, making it a perfect retreat on the water.

### **Key Features**

- Panoramic Views: Full-length windows offering stunning 360-degree views.
- Eco-Friendly Propulsion: Optional solar-powered electric motor for silent, sustainable cruising.
- Water Purification System: Integrated water filtration system for clean, fresh water on board.