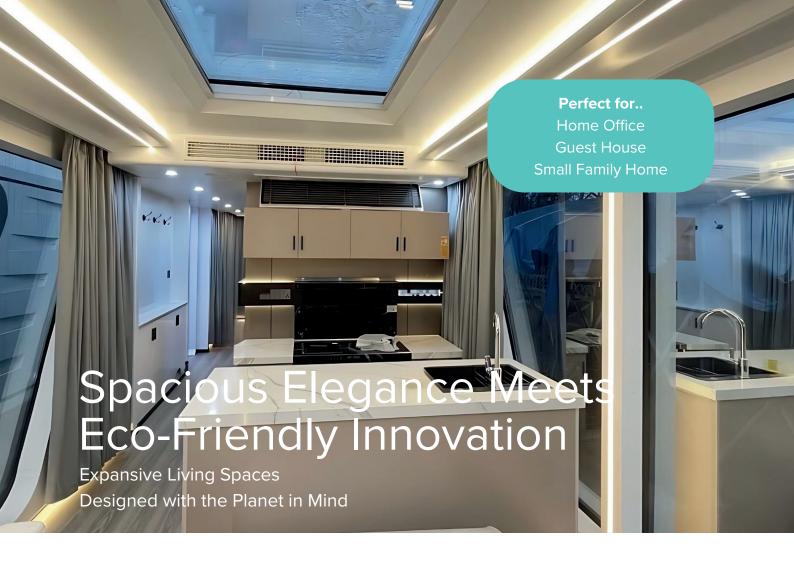

# 2-bed Eco Lodge

£95,950 Model K70

Discover the future of living with the 2-bedroom K70 eco capsule, a cutting-edge, prefabricated studio.

Picture yourself enjoying a 38 m<sup>2</sup> space, complete with a panoramic balcony, intelligent access control, integrated lighting, and stylish, customisable interiors. Then imagine living in a sleek, modern space with a strong steel structure, advanced insulation to keep you comfortable, and smart home features that make life easier.

### **Key Features**

- Open-Plan Living: Seamlessly integrated kitchen, dining, and living areas for modern lifestyles.
- Energy-Efficient Design: High-performance insulation and triple-glazed windows to reduce energy consumption.
- Sustainable Materials: Built using ecocertified timber and non-toxic finishes.