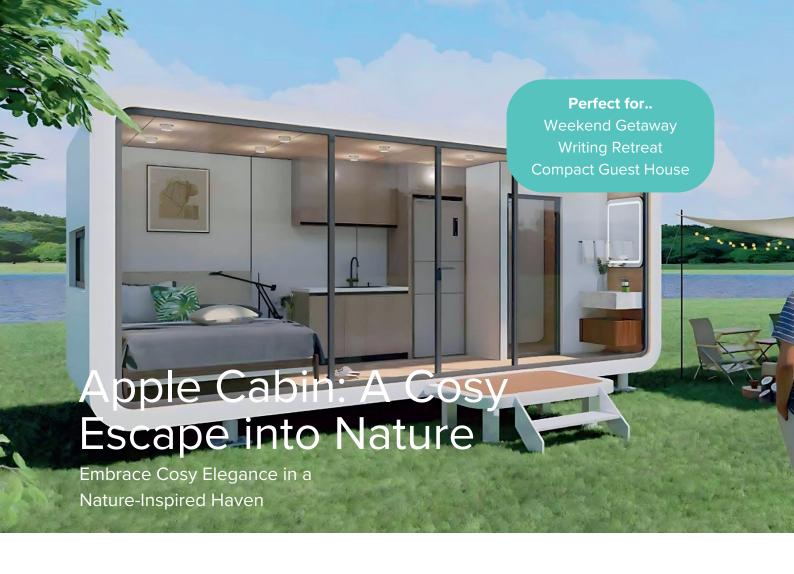

### **Apple Cabin**

£36,000 Model Apple Cabin 1

The Apple Cabin 1 is a compact yet luxurious living space designed for modern, sustainable living. Offering 12.5m<sup>2</sup> of intelligently designed interiors, it features a kitchen and bathroom with energy-efficient systems and eco-friendly materials that minimise environmental impact without sacrificing comfort.

Ideal for use as a minimalist lodge, guest suite, or remote office, the Apple Cabin 1 combines style, functionality, and sustainability in one elegant package.

### **Key Features**

- Compact Efficiency: The Apple Cabin maximises space with essential amenities in a 12.5 square meter design.
- Smart Home Features: Integrated intelligent systems provide modern convenience and comfort.
- Durable and Sustainable: Built with a steel frame and advanced insulation for long-lasting, energyefficient living.